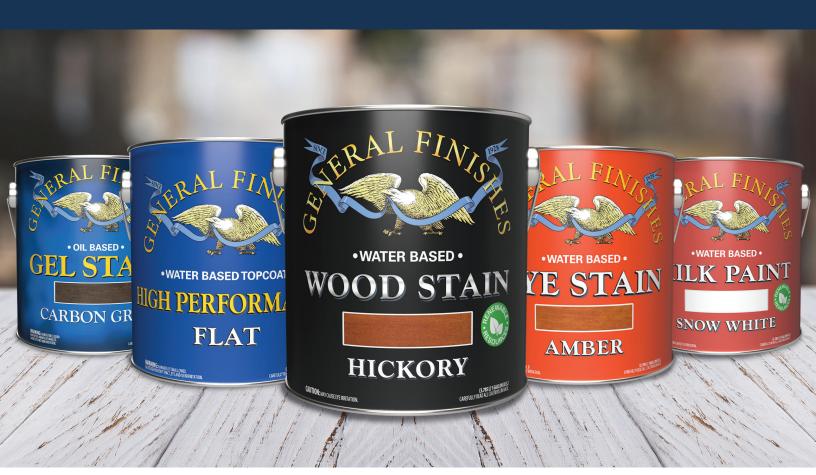

### Find these General Finishes products and more.

#### **GEL STAIN**

Heavy-bodied oil-based stain for interior use. Made with a unique combination of pigments, oils and urethanes for a durable, "hand-rubbed" finish. Great adhesion on raw wood and existing finishes.

#### **WATER BASED WOOD STAIN**

The most advanced interior water-based stain on the market. Formulated with renewable resources and micro pigments for the richest, most uniform colors, even over hard-to-stain woods. Use over raw wood and existing finishes.

#### **DYE STAIN**

Transparent and vibrant interior water-based stain adds exceptional color clarity and depth to highly figured raw wood. Penetrates deep into wood fibers. It works well as a base color under GF Water Based Wood Stain and as a toner.

#### **MILK PAINT**

Premium, durable, self-sealing, water-based paint for interior/exterior use. Mineral-based, pre-mixed formula made with renewable resources and named for its low-luster sheen. Excels on raw wood and existing finishes; go-to finish for cabinets.

## HIGH PERFORMANCE TOPCOAT

Award-winning and best-selling interior urethane topcoat. High-solids polyurethane that produces a smooth, durable finish. Adheres over raw wood and existing finishes; ideal for cabinets, furniture and millwork. **Available in 5 sheens.** 