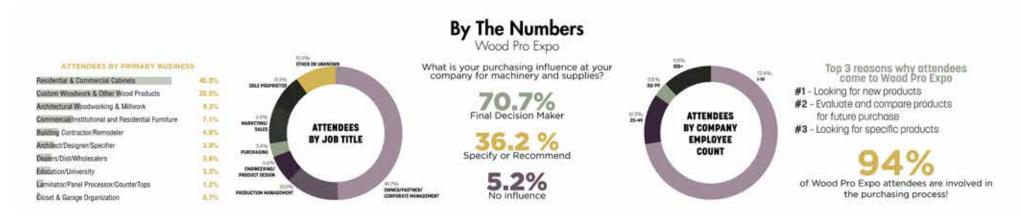

of woodworking country, Wood Pro Expo Lancaster is the only professional woodworking event to serve the Northeast and Mid-Atlantic regions. Woodworking professionals involved in many sectors of wood manufacturing flock to the event every year, including:

- furniture,
- millwork,
- storage solutions,

- cabinets,
- fixtures,
- and other wood products

Exhibitors can expect strong participation from not only Pennsylvania, but the woodworking base from the surrounding states. It's an exceptional opportunity to cash in by meeting cabinet makers, custom woodworkers, and other wood product manufacturers from the region. Wood Pro Expo Lancaster's two-day event includes not only a booming expo hall, but educational features such as the Running Machinery Program, classroom sessions and keynotes.



Visit the WPE event site

To reserve booth space, advertising or sponsorship opportunities, please contact: Lewis Goldman, Show Manager lewis@woodproexpo.com | 800-969-2212



#### The National Event for Canada's Wood Industry

For more than four decades, WMS has connected Canada's professional woodworking buyers with the world's most prominent machinery manufacturers and suppliers. WMS 2023 attracted attendees from all 10 Canadian provinces and 2 territories. It is the national event for Canada's wood industry!

WMS will make a return in 2025 for woodworking machinery and supply companies that have relied on WMS to reach Canadian decision-makers. The entire scope of the industry's suppliers and manufacturers should plan to participate:

- Panel processing machinery
   Decorative surface