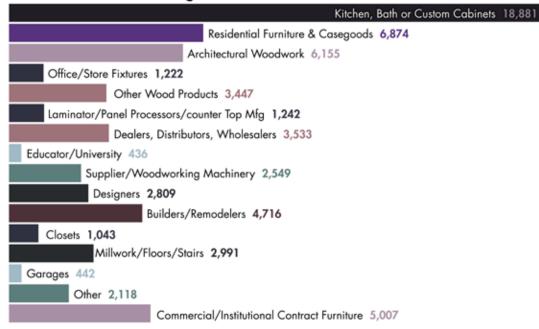

#### 26,000+ closet and home storage professionals

**PRINT** 

**FDMC** 

For more than 40 years, **Woodworking Network**'s flagship publication *FDMC* stands as the trusted resource for manfacturers of

- furniture.
- millwork,
- displays,
- cabinetry, and other wood substrates.