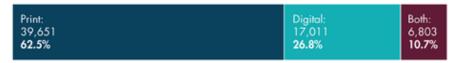

#### Print...it's simply NOT "dead"

63,000+ woodworking professionals receive *FDMC*. They have requested it and they want it.

- 100% requested by all who receive it.
- 62% of subscribers still prefer the print edition over any other medium.
- Only 26.8% request a digital version of the magazine.
- 4.7% of all subscribers receive both print and digital.