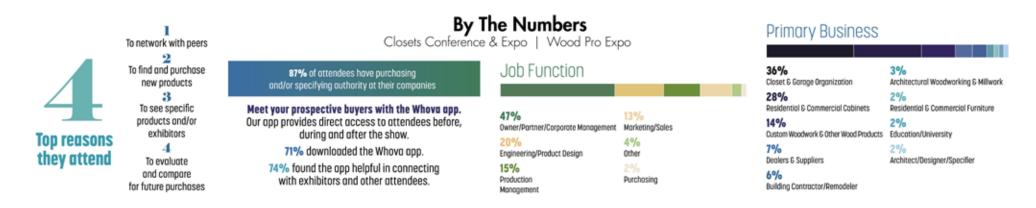

to connect you with professionals in design, manufacturing and installation of closets, cabinets and home storage solutions. Wood Pro Expo is a regional marketplace for professional woodworkers, providing them with a showcase of top industry brands in equipment, hardware, software, materials and services. It is the event for technology, supplies and education, and a meeting place for inspiration and community.

This single event brings all your best customers and potential customers together in one location, combing the trade show floor for new products, components and machinery. Exhibiting at the colocated expo saves you a great deal of time prospecting and finding the right buyers. Let us bring them to you in the aisles of Closets Expo and Wood Pro Expo, all in one place, at one time.



To reserve booth space, advertising or sponsorship opportunities, please contact: Laurel Didier, **Closets & Organized Storage** Publisher & Exhibit Sales Laurel.didier@woodworkingnetwork.com | 847-334-3038

Visit the Closets event site

Visit the WPE event site



#### A regional marketplace for woodworking professionals

Located in the iconic heart of woodworking country, Wood Pro Expo Lancaster is the only professional woodworking event to serve the Northeast and Mid-Atlantic regions. Woodworking professionals involved in many sectors of wood manufacturing flock to the event every year, including:

- furniture,
- millwork,
- storage solutions,

- cabinets,
- fixtures,
- and other wood products

Exhibitors can expect strong participation from not only Pennsylvania, but the woodworking