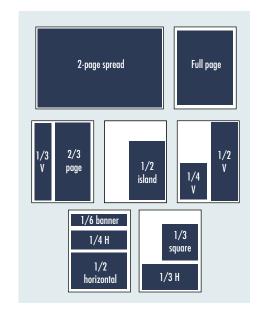

of the following preferred file types: JPEG, .PNG, .EPS, .PDF (PDF/x-1a or distilled with Press Quality job settings). All full-page non-PDF files must include bleed. We cannot accept files from the following programs: Microsoft Word, Microsoft Publisher or Power Point, Crude paint programs (Paint or MacPaint), Spreadsheet database (i.e. Excel), Canva.

Cancellations: Print cancellations cannot be accepted after the 1st of the month preceding issue date. If new ad material is not received by closing date, publisher reserves the right to bill for space ordered and repeat a previous ad of same size.

#### Acceptable Media

Email (8Mb limit) or cloud file sharing service (e.g., Dropbox, Google Drive, etc.)

#### SEND AD FILES TO:

Email: ads@ccimedia.net or gail.utt@woodworkingnetwork.com





**PRINT** 





Closets & Organized Storage is the only publication in existence fully dedicated to the

- design,
- fabrication,
- sales,
- and installation

of closets, garage, and organized storage solutions. It has defined an industry, delivering information and design inspiration that can't be found elsewhere!

#### Closets & Organized Storage is the trusted source for 26,000+ closet and home storage professionals.

- 100% requested by all subscribers.
- The majority of the subscribers request a print copy 75%.
- Six issues per year exclusively designed and engineered for this growing niche industry.

#### Closets & Organized Storage Audience: 26,280\*



#### Reach the buyers in this niche market



#### They work across several business sectors





2025 Editorial Calendar

Previe