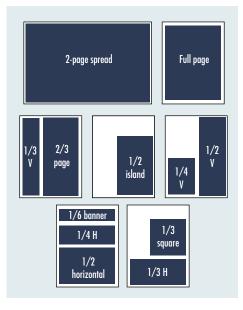

|
| September                   | 8/5/25                                                                                                               |
| October                     | 9/5/25                                                                                                               |
| November                    | 10/6/25                                                                                                              |
| December                    | 11/5/25                                                                                                              |
|                             | February Red Book March April May June AWFS Preshow Planner July AWFS Show Dailies August September October November |





#### 2025 Print Specs



| Ad Unit (showing bleed dimensions) | <b>Standard Dimensions</b> width x depth                    |             |                                                                        |  | Bleed Dimensions |
|------------------------------------|-------------------------------------------------------------|-------------|------------------------------------------------------------------------|--|------------------|
|                                    | Inches                                                      | Millimeters |                                                                        |  |                  |
| Spread (2 facing pages)            | 16 x 10.75<br>(see dimensions for<br>live area and trim)    | 388 x 254   | Bleed = 16 x 10.75;<br>Liv