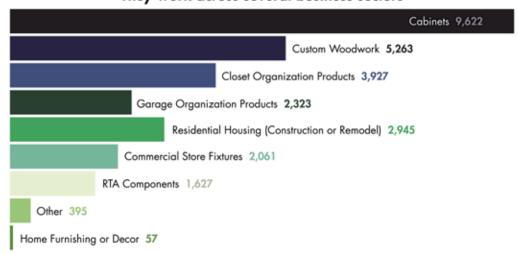

gail.utt@woodworkingnetwork.com





**PRINT** 





Closets & Organized Storage is the only publication in existence fully dedicated to the

- design,
- fabrication,
- sales,
- and installation

of closets, garage, and organized storage solutions. It has defined an industry, delivering information and design inspiration that can't be found elsewhere!

#### Closets & Organized Storage is the trusted source for 26,000+ closet and home storage professionals.

- 100% requested by all subscribers.
- The majority of the subscribers request a print copy 75%.
- Six issues per year exclusively designed and engineered for this growing niche industry.

#### Closets & Organized Storage Audience: 26,280\*



#### Reach the buyers in this niche market



#### They work across several business sectors





2025 Editorial Calendar

Preview: KBIS/IBS, February 17-19, 2026

#### In Every Issue:

- Designer Notebook successful projects
  Front Office marketing and business tips
  Materials & Trends what's trending in materials,
  colors and finishes

- ACSP Update
- Editors Column
- New products by category and relevance ASID column interior design news and updates

\* Topics subject to change

|                   | Editorial Topics                                                                                                        | Management                                   | Product Focus               | Closing/Material Dates                |
|-------------------|-------------------------------------------------------------------------------------------------------------------------|